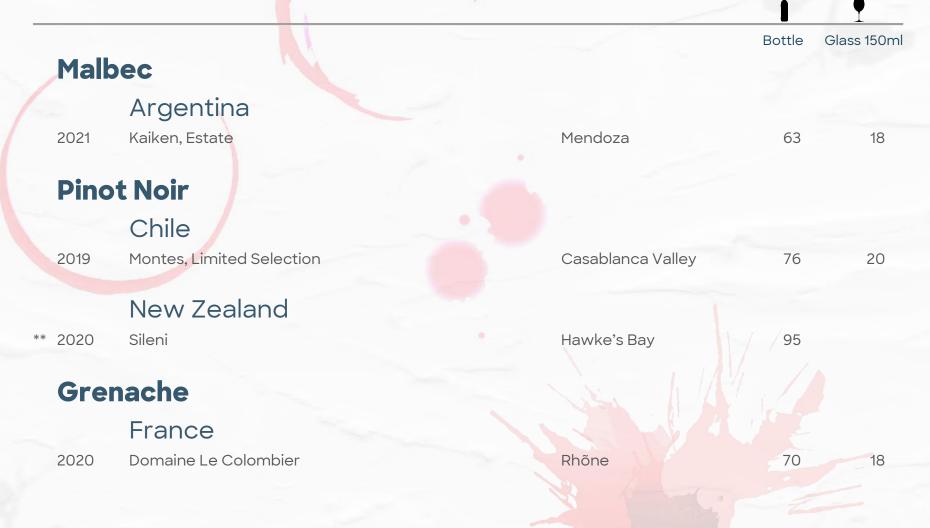

### **Red Wine**

|         |                                                                      |                                          |               | I           |
|---------|----------------------------------------------------------------------|------------------------------------------|---------------|-------------|
| Mer     | lot                                                                  |                                          | Bottle        | Glass 150ml |
|         | France                                                               |                                          |               |             |
| 2021    | Calvet                                                               | Pays d'Oc                                | 59            | 16          |
|         | South Africa                                                         |                                          |               |             |
| 2021    | La Capra, Fairview                                                   | Coastal Region                           | 68            | 18          |
| Cor     | vina Blends                                                          |                                          |               |             |
|         | Italy                                                                |                                          |               |             |
| 2023    | Valpolicella, Le Poesie, Cantina di Soave                            | Veneto                                   | 75            | 18          |
| San     | giovese                                                              |                                          |               |             |
|         | Italy                                                                |                                          |               |             |
| ** 2017 | CastelGiocondo, Brunello di Montalcino                               | Toscana                                  | 450           |             |
| Shir    | az/Syrah                                                             |                                          |               |             |
|         | France                                                               | 1 1 1 1 1 P                              |               |             |
| ** 1111 | Château La Nerthe, Châteaubeuf-du-Pape                               | Rhone Valley                             | 295           |             |
|         | Please note that the items with (**) are available at an extra charg | es for guests under All-inclusive Dine-a | round Package |             |