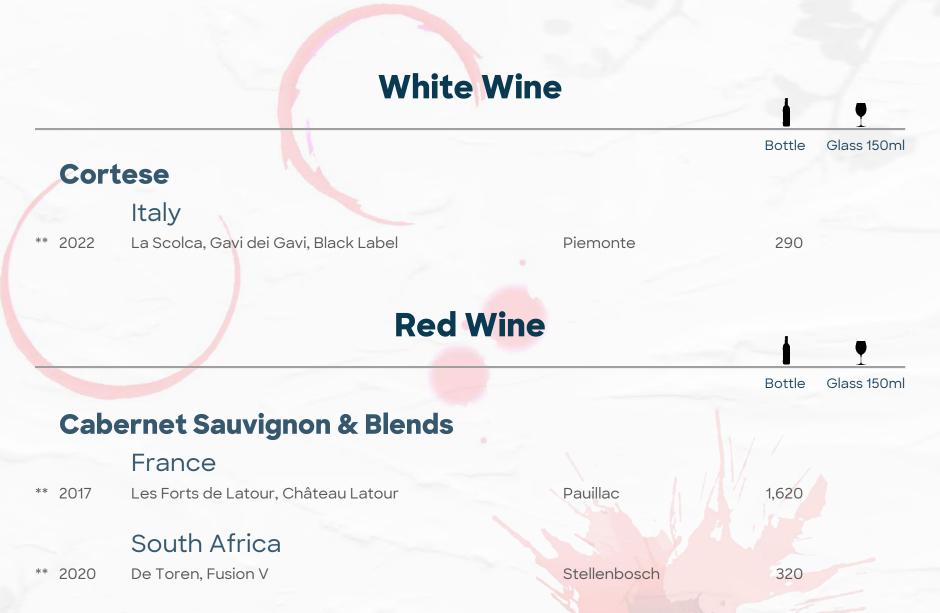

# White Wine

|      |                                                                           |                                      | Bottle        | Glass 150m |
|------|---------------------------------------------------------------------------|--------------------------------------|---------------|------------|
| Cha  | rdonnay                                                                   |                                      |               |            |
|      | France                                                                    |                                      |               |            |
| 1111 | Montrachet, Marquis de Laguiche, Grand Cru                                | Burgundy                             | 1,320         |            |
| 2019 | Chassagne Montrachet, Les Vergers, Marc Morey                             | Burgundy                             | 495           |            |
|      | Argentina                                                                 |                                      |               |            |
| 2022 | Toro Centenario                                                           | Mendoza                              | 52            | 16         |
| Che  | nin Blanc                                                                 |                                      |               |            |
|      | South Africa                                                              |                                      |               |            |
| 2021 | Barrel Selection, NO. 008                                                 | Western Cape                         | 60            | 16         |
| Ries | ling                                                                      |                                      |               |            |
|      | Germany                                                                   |                                      |               |            |
| 2021 | Herbstlicht, Trocken                                                      | Pfalz                                | 68            | 18         |
|      | Australia                                                                 |                                      |               |            |
| 2021 | Leeuwin Estate, Art Series                                                | Margaret River                       | 130           |            |
|      | Please note that the items with (**) are available at an extra charges fo | or guests under All-inclusive Dine-a | round Package |            |

### **Red Wine**

|         |                                                                      |                                          |               | I           |
|---------|----------------------------------------------------------------------|------------------------------------------|---------------|-------------|
| Mer     | lot                                                                  |                                          | Bottle        | Glass 150ml |
|         | France                                                               |                                          |               |             |
| 2021    | Calvet                                                               | Pays d'Oc                                | 59            | 16          |
|         | South Africa                                                         |                                          |               |             |
| 2021    | La Capra, Fairview                                                   | Coastal Region                           | 68            | 18          |
| Cor     | vina Blends                                                          |                                          |               |             |
|         | Italy                                                                |                                          |               |             |
| 2023    | Valpolicella, Le Poesie, Cantina di Soave                            | Veneto                                   | 75            | 18          |
| San     | giovese                                                              |                                          |               |             |
|         | Italy                                                                |                                          |               |             |
| ** 2017 | CastelGiocondo, Brunello di Montalcino                               | Toscana                                  | 450           |             |
| Shir    | az/Syrah                                                             |                                          |               |             |
|         | France                                                               | 1 1 1 1 1 P                              |               |             |
| ** 1111 | Château La Nerthe, Châteaubeuf-du-Pape                               | Rhone Valley                             | 295           |             |
|         | Please note that the items with (**) are available at an extra charg | es for guests under All-inclusive Dine-a | round Package |             |